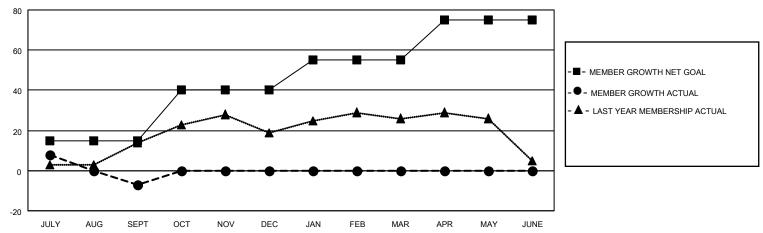

#### GOALS AND ACTUAL MEMBERS CUMULATIVE

| DROPPED CLUBS: 0 |    | 9 CLUBS OF 37 ADDED 1 OR<br>MORE NEW MEMBERS | GENDER DISTRIBUTION                 |              |  |
|------------------|----|----------------------------------------------|-------------------------------------|--------------|--|
|                  |    | INORE NEW WEIWIBERS                          | MALE                                | 659 (70.33%) |  |
|                  |    |                                              | FEMALE 278 (29.67%)                 |              |  |
| DROPPED MEMBERS  |    |                                              | NON BINARY                          | 0 (0.00%)    |  |
|                  |    |                                              | PREFER NOT TO ANSWER                | 0 (0.00%)    |  |
| DECEASED         | 11 |                                              |                                     |              |  |
| CLUB CANCELLED   | 0  | CLICK HERE FOR CUMULATIVE                    | TOTAL FAMILY UNIT MEMBERS           | 192          |  |
| OTHER            | 16 | MEMBERSHIP DATA                              |                                     |              |  |
| TOTAL 27         |    |                                              | FAMILY MEMBERS PAYING HALF DUES 102 |              |  |
|                  |    |                                              |                                     |              |  |